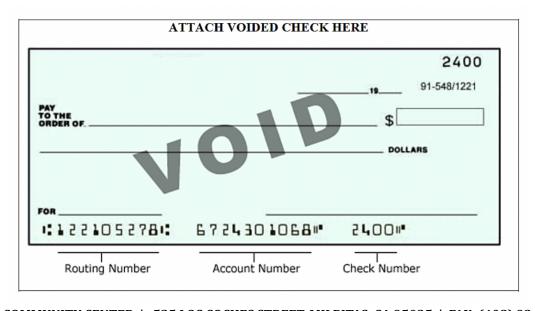

You understand that, if you do not fill this form, there will be an additional credit card transaction fee added to your account and before processing the tuition fee amount.

| Name of Student:                                         |                               |                    |
|----------------------------------------------------------|-------------------------------|--------------------|
| Program your child currently attends (Please circle one) |                               |                    |
| AFTERSCHOOL                                              | PRESCHOOL                     | TODDLER            |
| I (we)                                                   |                               |                    |
| authorize India Community Center t                       | o electronically debit my/our |                    |
| CHECKING ACCOUNT                                         | SAVING ACC                    | COUNT (circle one) |
| Bank Name                                                |                               |                    |
| Bank Routing Number                                      |                               |                    |
| Bank Account Number                                      |                               |                    |